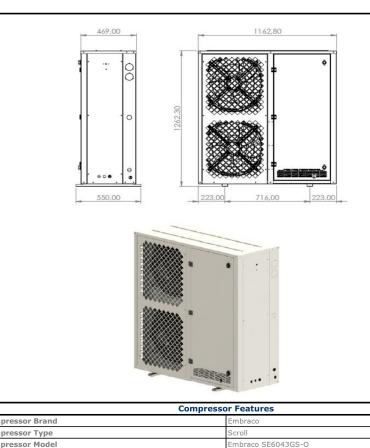

## M145-K10.SC6250.SE6043.ES4 SPLIT DEVICE

|                                      | Technical Features                                |                                                                                                                 |
|--------------------------------------|---------------------------------------------------|-----------------------------------------------------------------------------------------------------------------|
| General Features                     |                                                   | 469,00                                                                                                          |
| Production Facility                  | Turkey                                            |                                                                                                                 |
| Brand                                | Atlas                                             |                                                                                                                 |
| Type of casing                       | With Housing                                      |                                                                                                                 |
| Application                          | -10/45°C                                          | 0                                                                                                               |
| Refrigerant                          | R449A                                             |                                                                                                                 |
| Cooling Capacity (Watts) (-10/+45°C) | 10.461                                            |                                                                                                                 |
| Power Input                          | 4.628                                             | · · · o                                                                                                         |
| Energy Efficiency (COP)              | 2,26                                              |                                                                                                                 |
| Body Model                           | Atlas - 10-CHH-250                                |                                                                                                                 |
| Liquid Line                          | 1/2"                                              |                                                                                                                 |
| Suction Line                         | 7/8"                                              |                                                                                                                 |
| Insulation                           | Included                                          | e                                                                                                               |
| Conde                                | nser and Fan Information                          |                                                                                                                 |
| Condenser Brand                      | Karyer                                            | 550,00                                                                                                          |
| Condenser Model                      | Condenser - 10-CHH-250                            | 1                                                                                                               |
| Condenser Capacity Watts Dt = 15 °C  | 25.216                                            |                                                                                                                 |
| Condenser Fin Space (mm)             | 2,10                                              | The second se |
| Surface Area (m2)                    | 48,1                                              | -10                                                                                                             |
| Air Flow (m3/h)                      | 8.287                                             |                                                                                                                 |
| Fan Motor Brand                      | SANMU                                             |                                                                                                                 |
| Fan Motor Model                      | SANMU YWF (K) 6E 500S-Z 900                       |                                                                                                                 |
| Fan Speed (RPM)                      | 6 Pole(~900 rpm)                                  |                                                                                                                 |
| Fan Grill                            | -                                                 |                                                                                                                 |
| Fan Motor (Quantity x Diameter)      | 2x500                                             |                                                                                                                 |
| Fan Motor Input Power (kW)           | 2x0,300                                           |                                                                                                                 |
| Fan Motor Power Sup. (V / Ph / Hz)   | 220-230/ 1 / 50                                   |                                                                                                                 |
|                                      | Fluid Line                                        |                                                                                                                 |
| Rotolock Valve                       | Included                                          | 1.00                                                                                                            |
| Liquid Tank                          | 8SDI - 1/2" L.Tank                                |                                                                                                                 |
| Filter Dryers                        | Danfoss 023Z457291 DML 084S 1/2" Solder           |                                                                                                                 |
| Gas Sightglass                       | Sanhua SYJ12H11 1/2"Solder                        |                                                                                                                 |
|                                      | Controls                                          |                                                                                                                 |
| Combined Pressure Control            | Danfoss 060-124166 KP15 Presostat                 | Compressor Brand                                                                                                |
| Fan Control                          | Danfoss 061F8333 ACB-2UA305W F.K. 13,0 / 16,0 bar | Compressor Type                                                                                                 |
| Electrical Panel                     | MBP Elk. Pano                                     | Compressor Model                                                                                                |
| Low Pressure Manometer               | Low Pressure Manometer                            | Compressor Quantity & Power (Pcs-Hp)                                                                            |
| High Pressure Manometer              | High Pressure Manometer                           | Compressor Power Sup. (V / Ph / Hz)                                                                             |
|                                      |                                                   | Compressor Discharge line (Ø inches)                                                                            |
|                                      |                                                   | Compressor Suction line (Ø inches)                                                                              |
|                                      |                                                   | Compressor Crank Heater                                                                                         |
|                                      |                                                   | Compressor Cover                                                                                                |